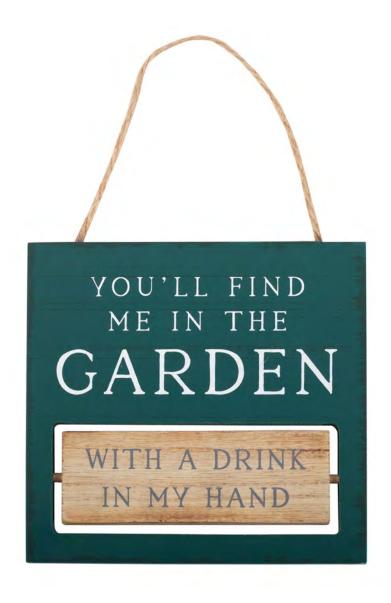

# **Product Code**

PT\_09824

You'll Find Me in the Garden Reversible Hanging Sign

Barcode: 5056131144996

## **Product Description**

This fun hanging sign is perfect for letting visitors know whether you're at work or at rest in the garden. With the wording'You'll find me in the garden' and a reversible plaque which reads 'Planting seeds of happiness' on one side and 'With adrink in my hand' on the other. Designed by Something Different and part of The Potting Shed collection of garden decor and gifts.

The product is manufactured in China

**Product Dimensions:** 

H: 14cm x W: 15cm x D: 1cm

**Product Weight:** 

125g

**Product Materials:** 

MDF

**Packaging Materials:** 